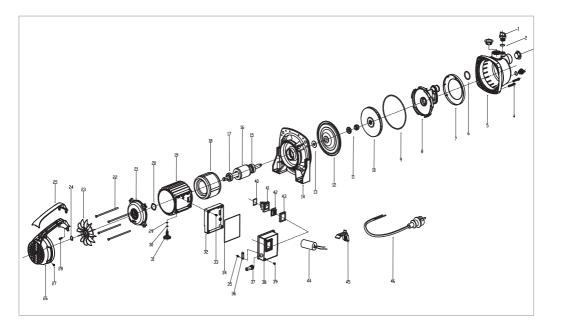

## RD-WP43 exploded view

## www.raider.bg

-

|    | , i i i i i i i i i i i i i i i i i i i |
|----|-----------------------------------------|
| 2  | O-ring                                  |
| 3  | plastic cover                           |
| 4  | screw                                   |
| 5  | pump body                               |
| 6  | O-ring                                  |
| 7  | plastic cover                           |
| 8  | difuser                                 |
| 9  | O-ring                                  |
| 10 | impeller                                |
| 11 | mechanical seal                         |
| 12 | SS-flange                               |
| 13 | swing ring                              |
| 14 | bracket                                 |
| 15 | bearing                                 |
| 16 | rotor                                   |
| 17 | bearing                                 |
| 18 | stator                                  |
| 19 | main body                               |
| 20 | wave gasket                             |
| 21 | motor back cover                        |
| 22 | body screw                              |
| 23 | fan                                     |
| 24 | clamp spring                            |
| 25 | handle cover                            |
| 26 | fan cover                               |
| 27 | screw                                   |
| 28 | screw                                   |
| 29 | spring washer                           |
| 30 | flat gasket                             |
| 31 | supporting foot                         |
| 32 | switch box-basic                        |
| 33 | screw                                   |
| 34 | seal                                    |
| 35 | screw                                   |
|    |                                         |

## cable buckle 36 cable jacket 37 switch box-cover 38 39 screw 40 seal switch 41 42 switch-cover switch bracket 43 capacitance 44 45 capacitance buckle 46 cable

## PARTS LIST RD-WP43